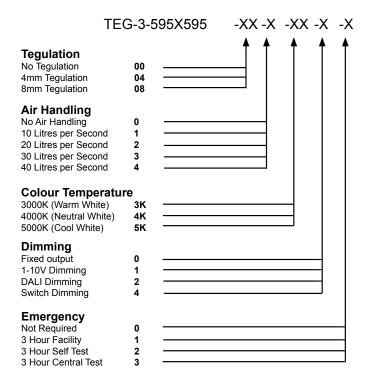

#### **Example of Code:**

TEG-3-295X1195-00-0-3K-0-0

Tegulation: No Tegulation
Air Handling: No Air Handling
Colour Temp.: 3000K
Dimming: Fixed output
Emergency: Not Required

| Tegra 295 x 1195 |                    |  |
|------------------|--------------------|--|
| Power            | 70 W               |  |
| Dimensions       | 295 x 1195 x 85mm  |  |
| Weight           | 15 kg              |  |
| Installation     | SAS130 Ceiling     |  |
| Voltage          | 220-240Vac 50/60Hz |  |

#### **Example of Code:**

TEG-3-595X1195-00-0-3K-0-0

Tegulation: No Tegulation
Air Handling: No Air Handling
Colour Temp.: 3000K
Dimming: Fixed output
Emergency: Not Required

| Tegra 595 x 1195 |                    |  |
|------------------|--------------------|--|
| Power            | 70 W               |  |
| Dimensions       | 595 x 1195 x 85mm  |  |
| Weight           | 15 kg              |  |
| Installation     | SAS130 Ceiling     |  |
| Voltage          | 220-240Vac 50/60Hz |  |

#### **Example of Code:**

TEG-3-595X595-00-0-3K-0-0

Tegulation: No Tegulation
Air Handling: No Air Handling
Colour Temp.: 3000K
Dimming: Fixed output
Emergency: Not Required

| Tegra 595 x 595 |                    |
|-----------------|--------------------|
| Power           | 35 W               |
| Dimensions      | 595 x 595 x 85mm   |
| Weight          | 7.5 kg             |
| Installation    | SAS130 Ceiling     |
| Voltage         | 220-240Vac 50/60Hz |