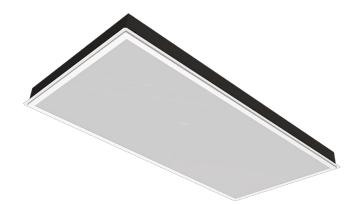

# TEGRA 295 X 1195

- Architectural appearance screwless smooth bezel
- · High transmittant frosted lens
- · Instant on no flicker
- Environmentally Friendly No mercury or lead enters the environment
- No RF and electronic magnetic interference
- Over 50,000 hours life span

The Tegra LED panel is a bespoke modular luminaire designed to fit in to SAS130 ceilings. The body is made from powder coated steel giving a screwless appearance from under the ceiling. The diffuser is made from high efficiency PMMA which gives the luminaire optimum performance.

The Tegra has a lifespan of over 50,000 hours and produces an efficacy of 114 lm/W.