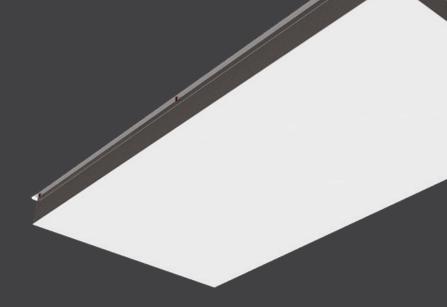

## TEGRA 595 X 1195

- Architectural appearance screwless smooth bezel
- · High transmittant frosted lens
- · Instant on no flicker
- Environmentally Friendly No mercury or lead enters the environment
- No RF and electronic magnetic interference
- Over 50,000 hours life span

The Tegra LED panel is a bespoke modular luminaire designed to fit in to SAS130 ceilings. The body is made from powder coated steel giving a screwless appearance from under the ceiling. The diffuser is made from high efficiency PMMA which gives the luminaire optimum performance.

The Tegra has a lifespan of over 50,000 hours and produces an efficacy of 114 lm/W.