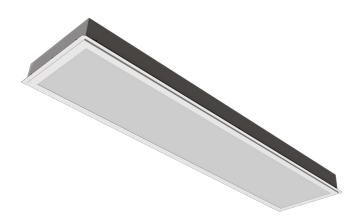

## TEGRA 595 x 595

- Architectural appearance screwless smooth bezel
- · High transmittant frosted lens
- · Instant on no flicker
- Environmentally Friendly No mercury or lead enters the environment
- No RF and electronic magnetic interference
- · Over 50,000 hours life span

The Tegra LED panel is a bespoke modular luminaire designed to fit in to all SAS130 ceilings. The body is made from powder coated steel giving a screwless appearance from under the ceiling. The diffuser is made from high efficiency PMMA which gives the luminaire optimum performance.