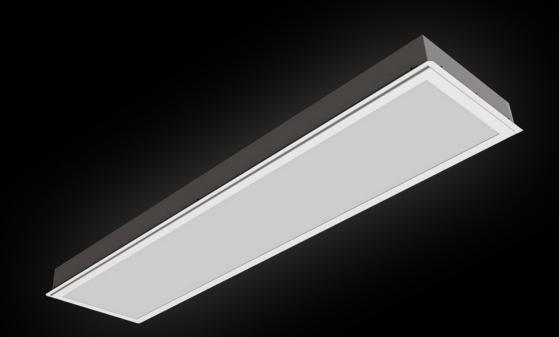

# TEGRA 295 X 1195

- Architectural appearance screwless smooth bezel
- · High transmittant frosted lens
- · Instant on no flicker
- Environmentally Friendly No mercury or lead enters the environment
- No RF and electronic magnetic interference
- Over 50,000 hours life span

The Tegra LED panel is a bespoke modular luminaire designed to fit in to SAS130 ceilings. The body is made from powder coated steel giving a screwless appearance from under the ceiling. The diffuser is made from high efficiency PMMA which gives the luminaire optimum performance.

## TEGRA 595 X 1195

- Architectural appearance screwless smooth bezel
- · High transmittant frosted lens
- · Instant on no flicker
- Environmentally Friendly No mercury or lead enters the environment
- No RF and electronic magnetic interference
- Over 50,000 hours life span