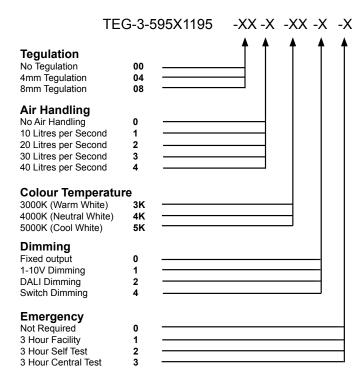

#### **Example of Code:**

TEG-3-295X1195-00-0-3K-0-0

Tegulation: No Tegulation
Air Handling: No Air Handling
Colour Temp.: 3000K
Dimming: Fixed output
Emergency: Not Required

| Tegra 295 x 1195 |                    |  |
|------------------|--------------------|--|
| Power            | 70 W               |  |
| Dimensions       | 295 x 1195 x 85mm  |  |
| Weight           | 15 kg              |  |
| Installation     | SAS130 Ceiling     |  |
| Voltage          | 220-240Vac 50/60Hz |  |

#### **Example of Code:**

TEG-3-595X1195-00-0-3K-0-0

Tegulation: No Tegulation
Air Handling: No Air Handling
Colour Temp.: 3000K
Dimming: Fixed output
Emergency: Not Required

| Tegra 595 x 1195 |                    |  |
|------------------|--------------------|--|
| Power            | 70 W               |  |
| Dimensions       | 595 x 1195 x 85mm  |  |
| Weight           | 15 kg              |  |
| Installation     | SAS130 Ceiling     |  |
| Voltage          | 220-240Vac 50/60Hz |  |

#### **Example of Code:**

TEG-3-595X595-00-0-3K-0-0

Tegulation: No Tegulation
Air Handling: No Air Handling
Colour Temp.: 3000K
Dimming: Fixed output
Emergency: Not Required

| Tegra 595 x 595 |                    |
|-----------------|--------------------|
| Power           | 35 W               |
| Dimensions      | 595 x 595 x 85mm   |
| Weight          | 7.5 kg             |
| Installation    | SAS130 Ceiling     |
| Voltage         | 220-240Vac 50/60Hz |