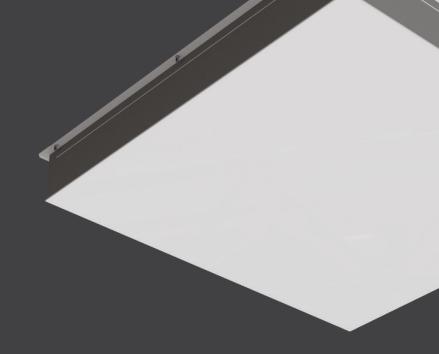

## TEGRA 595 X 1195

- Architectural appearance screwless smooth bezel
- · High transmittant frosted lens
- · Instant on no flicker
- Environmentally Friendly No mercury or lead enters the environment
- No RF and electronic magnetic interference
- Over 50,000 hours life span

The Tegra LED panel is a bespoke modular luminaire designed to fit in to SAS130 ceilings. The body is made from powder coated steel giving a screwless appearance from under the ceiling. The diffuser is made from high efficiency PMMA which gives the luminaire optimum performance.

The Tegra has a lifespan of over 50,000 hours and produces an efficacy of 114 lm/W.