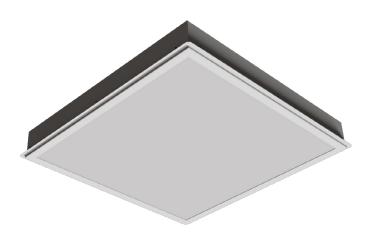

## TEGRA 595 x 595

- Architectural appearance screwless smooth bezel
- · High transmittant frosted lens
- · Instant on no flicker
- Environmentally Friendly No mercury or lead enters the environment
- No RF and electronic magnetic interference
- · Over 50,000 hours life span

The Tegra LED panel is a bespoke modular luminaire designed to fit in to all SAS130 ceilings. The body is made from powder coated steel giving a screwless appearance from under the ceiling. The diffuser is made from high efficiency PMMA which gives the luminaire optimum performance.

The Tegra has a lifespan of over 50,000 hours and produces an efficacy of 110 lm/W.