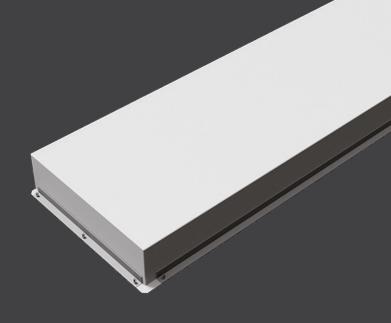

The Tegra LED panel is a bespoke modular luminaire designed to fit in to SAS130 ceilings. The body is made from powder coated steel giving a screwless appearance from under the ceiling. The diffuser is made from high efficiency PMMA which gives the luminaire optimum performance.

The Tegra LED panel is a bespoke modular luminaire designed to fit in to all SAS130 ceilings. The body is made from powder coated steel giving a screwless appearance from under the ceiling. The diffuser is made from high efficiency PMMA which gives the luminaire optimum performance.